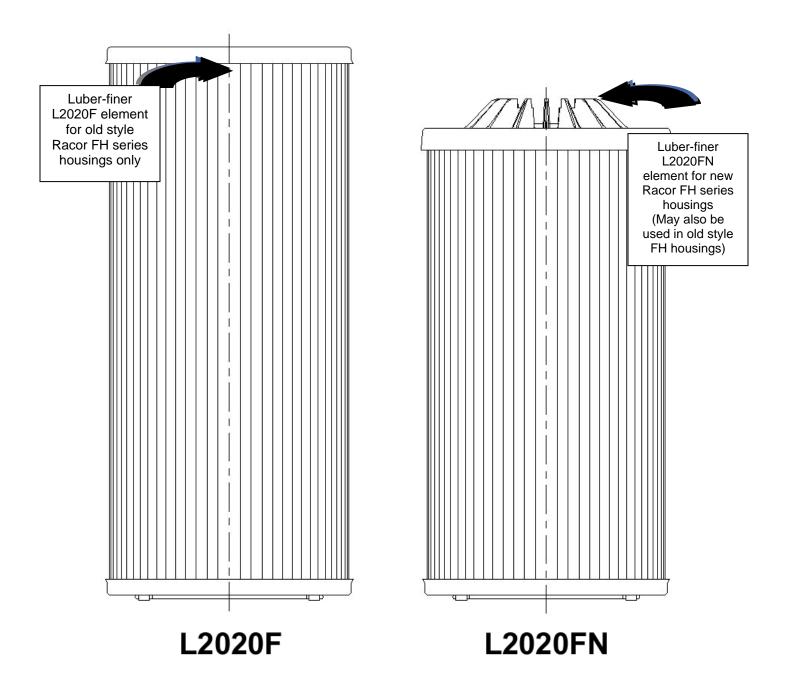

## PRODUCT BULLETIN

Subject: Application for L2020FN / L2020F Racor Fuel Filter Replacements

Date: 1-20-05

Bulletin Number: 05-0120 Racor L2020FN / L2020F

Champion Laboratories, Inc / Luberfiner is pleased to announce the addition of Luberfiner part # L2020FN for new generation Racor 1000FH turbine filter housings. All 1000FH housings must use p/n L2020FN.

Applications using the old style version Racor 1000FG series filter housing may continue to use Luberfiner part # L2020F or use L2020FN.

Housing differentiation may be made by examining the filter housing mounting strap. The old style FG series housing (L2020F element) will be mounted with a beige mounting strap. The new style FG series housing (L2020FN element) will be mounted with a black mounting strap. Also the old style FG series settling bowl is amber tinted while the new HG series settling bowl is clear.